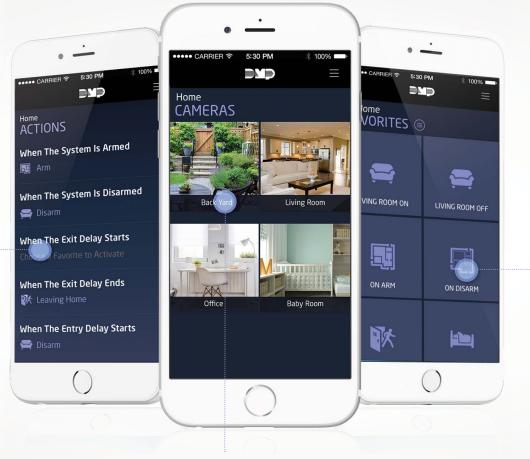

#### **ACTIONS**

Actions allow you to assign favorites to activate for specific system events. Select a Favorite to activate when an event occurs.

#### VIDEO

Select up to twelve Wi-Fi or IP video cameras and remotely view live video, recorded clips, and have video verification upon alarm.

#### **FAVORITES**

Save your most-used devices into a group so you can turn them on or off with one tap.