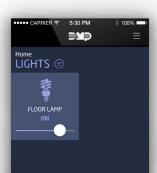

#### LIGHTS

Easily turn lights on, off, or dim them as needed from the Lights menu.