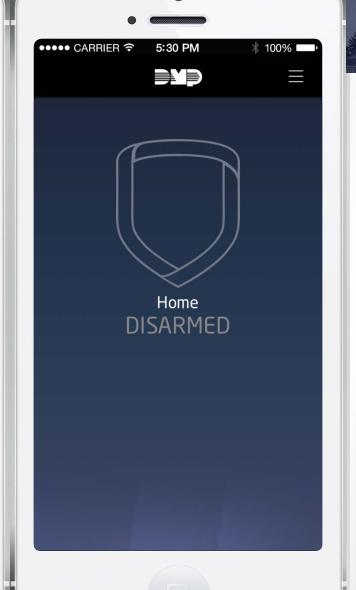

#### Choose your level of protection

With options to arm *All*, *Perimeter*, or *Area*, you can have the peace of mind that your investments are well-protected.