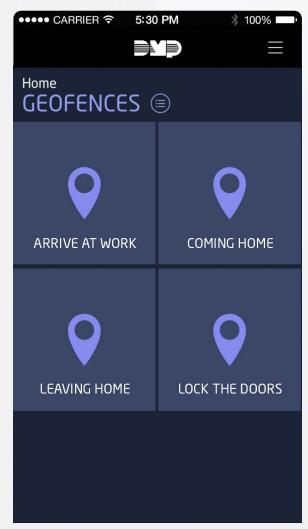

#### Manage system schedules

Schedule Arming/Disarming, your Favorites, Doors, Z-Wave devices and other outputs.