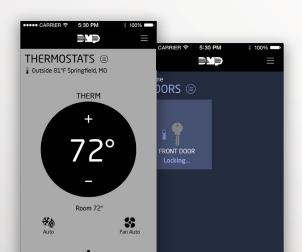

#### **THERMOSTATS**

Provides full remote control over temperature and fan settings. With the capabilities to automate your temperature control, you can save on utilty costs and save more energy.

#### **DOOR LOCKS & ACCESS CONTROL**

Open or lock your door with the tap of a button. With the capabilities to schedule your devices, you can automatically have your doors unlocked in the morning and have them locked again when you go to bed.