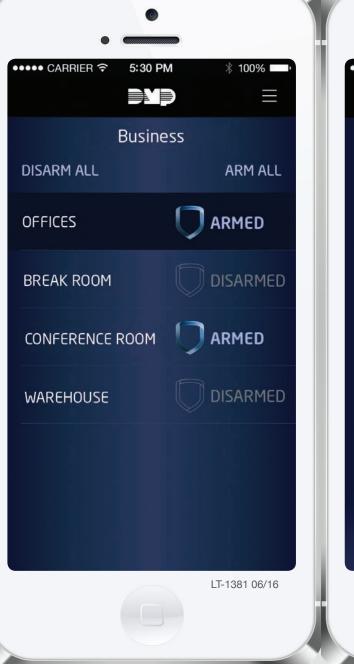

## Choose your level of protection

With options to arm All, Perimeter, or Area, you can have the peace of mind that your investments are well-protected.