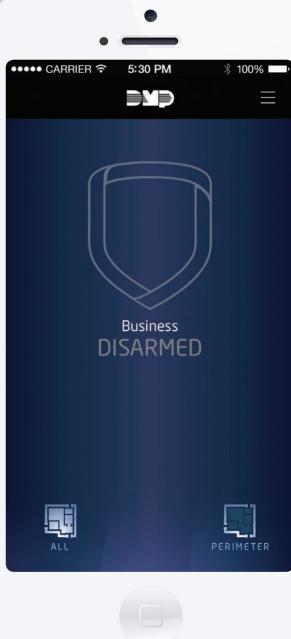

## Choose your level of protection

With options to arm All, Perimeter, or Area, you can have the peace of mind that your investments are well-protected.