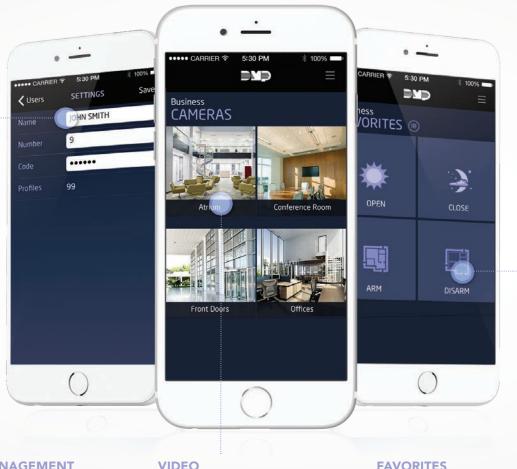

#### **USER MANAGEMENT**

Add, remove, or edit users from your system. Edit user permission if you are a master user.

#### **FAVORITES**

Select up to twelve wi-fi or IP video Save your most-used devices into a cameras and remotely view live group so you can turn them on or off video, recorded clips, and have with one tap. video verification upon alarm.

## Control multiple devices with one tap

With the *Favorites Settings* you can group your most-used devices and turn them on or off with a single tap.