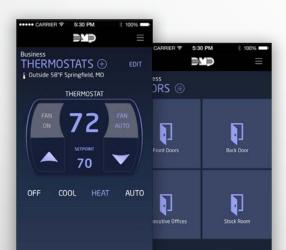

## **THERMOSTATS**

Provides full remote control over temperature and fan settings. With the capabilities to automate your temperature control, you can save on utilty costs and save more energy.

# **DOOR LOCKS & ACCESS CONTROL**

Open or lock your door with the tap of a button. With the capabilities to schedule your devices, you can automatically have your doors unlocked in the morning and have them locked again at closing time.