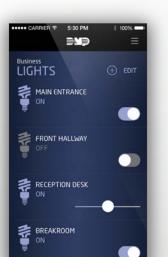

## LIGHTS

Easily turn lights on, off, or dim them as needed from the Lights menu.

Use the Virtual Keypad<sup>™</sup> App on your phone to manage your security system wherever you go.

 $\odot$  Access video surveillance

- $\odot$  Manage system schedules
- ⊘ Control Z-Wave® devices: lights, thermostat and locks
- $\odot$  Turn outputs on and off e.g., receiving doors and sprinklers
- $\odot$  Check your system status or check history of events to be sure your office is armed
- $\odot$  Arm or disarm your system in an instant
- ⊘ Select from the Area, All or Perimeter System arming options